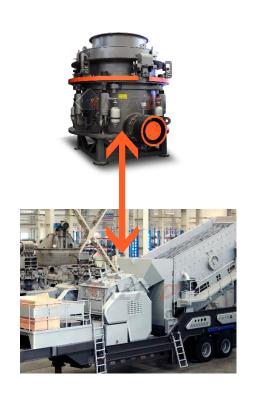

## Anytime, anywhere, transformation and upgrade

Mobile Cone Crusher is another kind of mobile crushing unit, mainly to satisfy different requirement of final products. Cone crusher replaces impact crusher to produce much harder and fine stone or sand products.

#### **Extended functions**

Impact crusher and cone crusher interchange system: One automobile body is common used in multiple type of machine, crushing unit interchange system and screening unit interchange system, only need to invest on single machine, in a short time, crushing unit interchange system and screening unit interchange system used in the same automobile body can be come true in the mine site, all the system in the overall unit match perfectly.