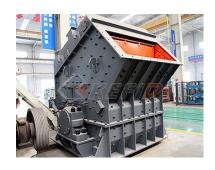

# PF serious of impact crusher

Reach new height with KEFID

- O High rigidity and good wearing resistance
- O Final products is cubic
- O Strong impulsion and high efficiency
- O Unique design of tooth impact plate

PF serious of impact crusher is a kind new style crushing equipment which adopt developed technology from domestic and overseas, unique structural design and optimized performance.Impact crusher is of Reasonable structure, easy operation, strong impulsion, high production efficiency, precise final product size, reliable quality, well-distributed final product size, which is widely used in crushing of stone, ore, limestone, rock, and refractories and play an important role in railway, road construction and other industries.

## **Technical Parameters of Impact crusher**

| Model  | Size of rotor<br>(mm) | Feed opening<br>(mm) | Max. feed size<br>(mm) | Capacity (t/h) | Power of Motor<br>(kW) | Weight<br>(t) |
|--------|-----------------------|----------------------|------------------------|----------------|------------------------|---------------|
| PF1010 | Ф1000×1050            | 400×1080             | 350                    | 50-80          | 75                     | 12.5          |
| PF1210 | Ф1250×1050            | 400×1080             | 350                    | 70-130         | 110                    | 16.5          |
| PF1214 | Ф1250×1400            | 400×1430             | 350                    | 90-180         | 132                    | 19            |
| PF1315 | Ф1320×1500            | 860×1520             | 500                    | 120-250        | 200                    | 24            |