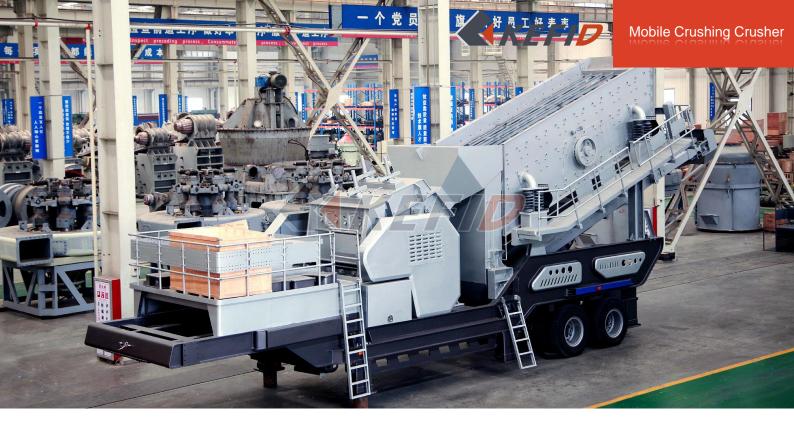

# Mobile Secondary Crushing & Screening Plant •Secondary impact crusher& Screening Plant

#### **MAIN FEATURE**

Add the adjustable function of vibrating screen installation angle, and strengthen the whole machine's production capacity.

Flexible and motorized parking function, and start the work mode quickly.

Possess the crushing unit interchangeable system and screening unit interchangeable system, satisfy different kind of production need.