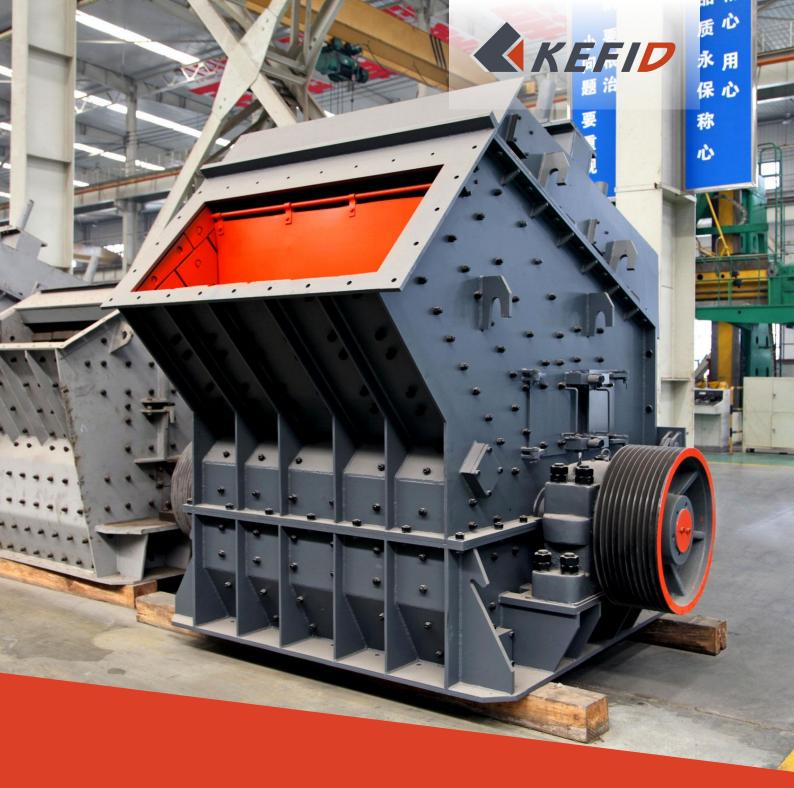

# PF serious of impact crusher

Reach new height with KEFID

- O High rigidity and good wearing resistance
- O Final products is cubic
- O Strong impulsion and high efficiency
- O Unique design of tooth impact plate

PF serious of impact crusher is a kind new style crushing equipment which adopt developed technology from domestic and overseas, unique structural design and optimized performance.Impact crusher is of Reasonable structure, easy operation, strong impulsion, high production efficiency, precise final product size, reliable quality, well-distributed final product size, which is widely used in crushing of stone, ore, limestone, rock, and refractories and play an important role in railway, road construction and other industries.

# PF serious of impact crusher is of multiple functions High comprehensive benefits

1.High quality.Adopting high-end raw materials;Hammer is made of high chrome;liner board is made of wearable materials;reduce wear;improve the quality of equipment;lengthen service life.

2. High production. Both of the tooth impact plate and the large rotary inertia increases the crushing strength, what's more, the big crushing cavity can crush the bulky materials so as to improve the production efficiency.

3. New design concept. Key-free connection enables an easy maintenance and the low operation cost.

4.Easy control.Clearance between the impact bracket and the hammer is adjustable, thus the shape and size of the finished products is easily controlled.

5.Well-distributed final product size. Final products is cubic.