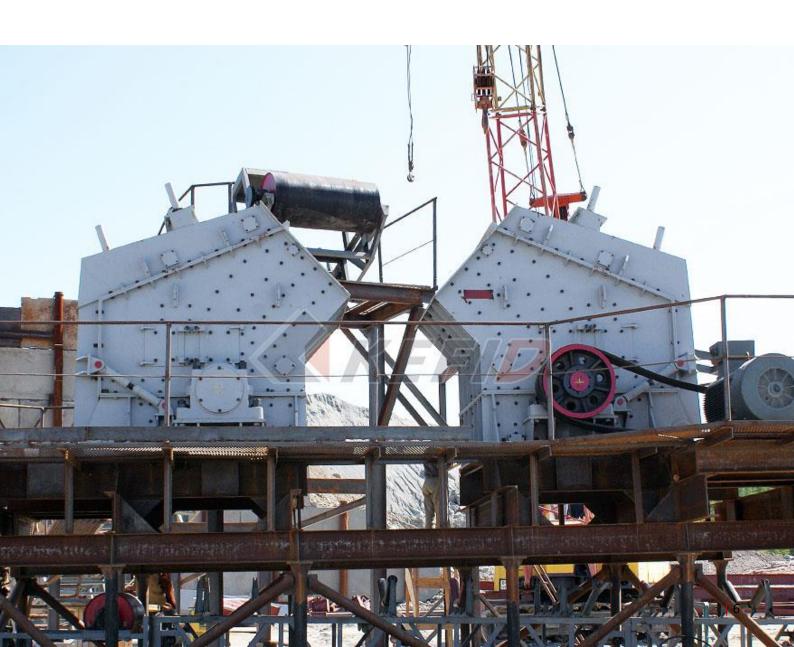

# PF serious of impact crusher

Reach new height with KEFID

- O High rigidity and good wearing resistance
- O Final products is cubic
- O Strong impulsion and high efficiency
- O Unique design of tooth impact plate

PF serious of impact crusher is a kind new style crushing equipment which adopt developed technology from domestic and overseas, unique structural design and optimized performance.Impact crusher is of Reasonable structure, easy operation, strong impulsion, high production efficiency, precise final product size, reliable quality, well-distributed final product size, which is widely used in crushing of stone, ore, limestone, rock, and refractories and play an important role in railway, road construction and other industries.

# PF serious of impact crusher is of multiple functions High comprehensive benefits

1.High quality.Adopting high-end raw materials;Hammer is made of high chrome;liner board is made of wearable materials;reduce wear;improve the quality of equipment;lengthen service life.

2. High production. Both of the tooth impact plate and the large rotary inertia increases the crushing strength, what's more, the big crushing cavity can crush the bulky materials so as to improve the production efficiency.

3. New design concept. Key-free connection enables an easy maintenance and the low operation cost.

4.Easy control.Clearance between the impact bracket and the hammer is adjustable, thus the shape and size of the finished products is easily controlled.

5.Well-distributed final product size. Final products is cubic.