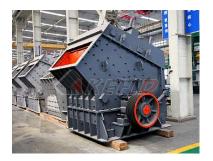

# PF serious of impact crusher

Reach new height with KEFID

- O High rigidity and good wearing resistance
- O Final products is cubic
- O Strong impulsion and high efficiency
- O Unique design of tooth impact plate

PF serious of impact crusher is a kind new style crushing equipment which adopt developed technology from domestic and overseas, unique structural design and optimized performance.Impact crusher is of Reasonable structure, easy operation, strong impulsion, high production efficiency, precise final product size, reliable quality, well-distributed final product size, which is widely used in crushing of stone, ore, limestone, rock, and refractories and play an important role in railway, road construction and other industries.

## **Technical Parameters of Impact crusher**

| Model  | Size of rotor<br>(mm) | Feed opening<br>(mm) | Max. feed size<br>(mm) | Capacity (t/h) | Power of Motor<br>(kW) | Weight<br>(t) |
|--------|-----------------------|----------------------|------------------------|----------------|------------------------|---------------|
| PF1010 | Ф1000×1050            | 400×1080             | 350                    | 50-80          | 75                     | 12.5          |
| PF1210 | Ф1250×1050            | 400×1080             | 350                    | 70-130         | 110                    | 16.5          |
| PF1214 | Ф1250×1400            | 400×1430             | 350                    | 90-180         | 132                    | 19            |
| PF1315 | Ф1320×1500            | 860×1520             | 500                    | 120-250        | 200                    | 24            |