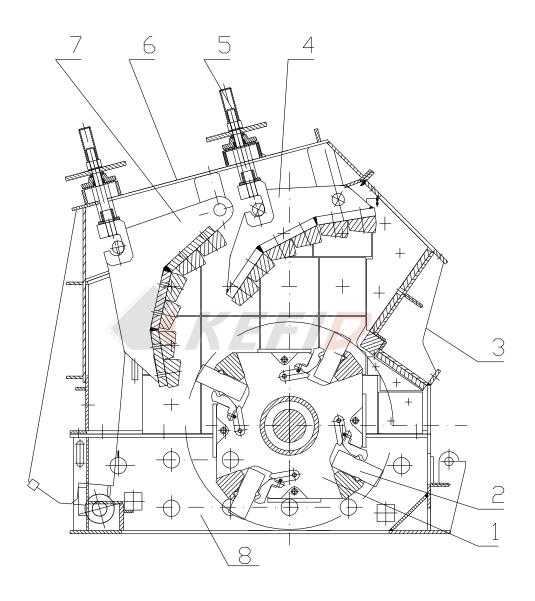

1- Rotor device 5- Suspension system

2- Hammer 6- Back cover

3- Middle box frame 7- Back impact frame

4- Front impact frame 8- Base