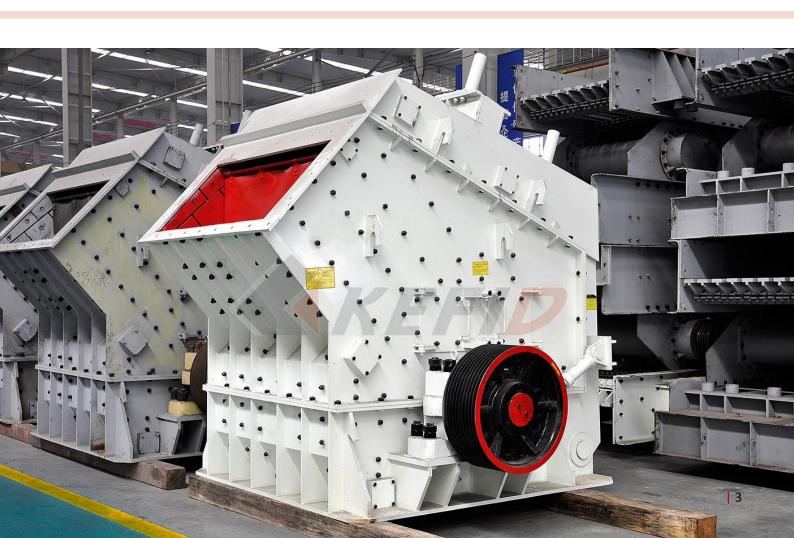

# PF serious of impact crusher

Reach new height with KEFID

- O High rigidity and good wearing resistance
- O Final products is cubic
- O Strong impulsion and high efficiency
- O Unique design of tooth impact plate

PF serious of impact crusher is a kind new style crushing equipment which adopt developed technology from domestic and overseas, unique structural design and optimized performance.Impact crusher is of Reasonable structure, easy operation, strong impulsion, high production efficiency, precise final product size, reliable quality, well-distributed final product size, which is widely used in crushing of stone, ore, limestone, rock, and refractories and play an important role in railway, road construction and other industries.

# PF serious of impact crusher is of multiple functions High comprehensive benefits

1.High quality.Adopting high-end raw materials;Hammer is made of high chrome;liner board is made of wearable materials;reduce wear;improve the quality of equipment;lengthen service life.

2. High production. Both of the tooth impact plate and the large rotary inertia increases the crushing strength, what's more, the big crushing cavity can crush the bulky materials so as to improve the production efficiency.

3. New design concept. Key-free connection enables an easy maintenance and the low operation cost.

4.Easy control.Clearance between the impact bracket and the hammer is adjustable, thus the shape and size of the finished products is easily controlled.

5.Well-distributed final product size. Final products is cubic.