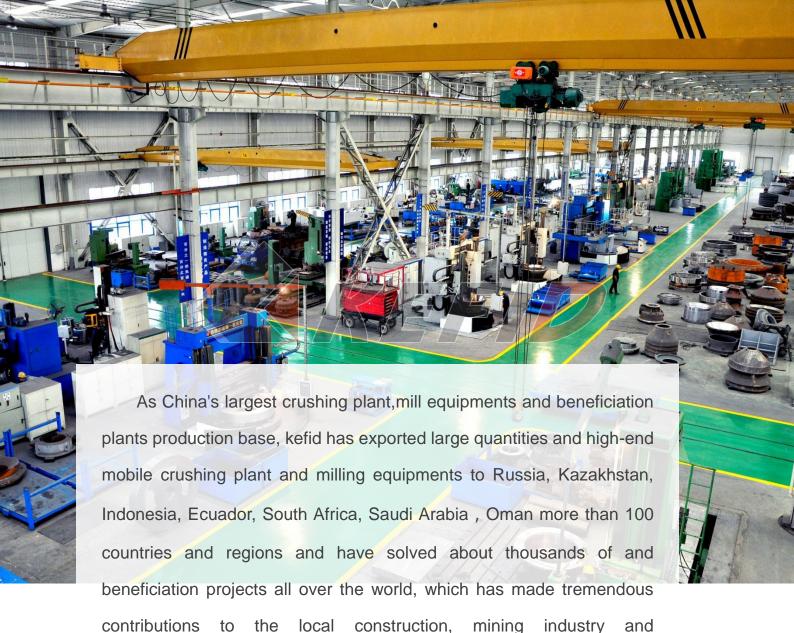

## The Strength of Kefid

Kefid Machinery is a leading and pioneering enterprise with the most advanced international level in R&D, manufacturing and selling of largescale crushing & screening plants and beneficiation plants.Located in a historic city and transportation hub in central China-Zhengzhou, covering 140 thousand square meters, Kefid has Shangjie and High-tech zone two production bases. Shangjie Zone which covers 80,000 square meters has three heavy-duty and modern integrated assembling workshops-occupying 50,000 square meters; High-tech zone has 22 floors R&D laboratory building 26,000 with square meters, comprehensive equipments exhibition hall with 5,100 square meters, heavy-duty and modern integrated assembling workshop with 10,000 square meters, and also has the industry's most advanced machining workshop 20,000 square meters, and hundred sets of advanced large-scale vertical lathe, fixed lathe, planner, boring lathe, grinder and milling machines.